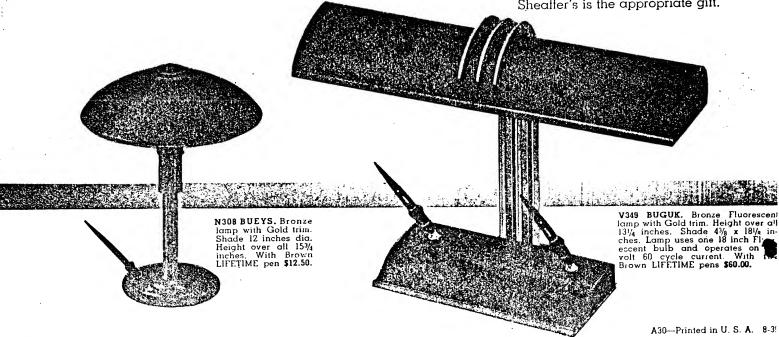

### DESKS-FOR SPECIAL PRESENTATIONS

The bases and lamps on this page are also available with AUTOGRAPH LIFETIME pens for facsimile signature engraving (see page 8) at \$8.00 additional per pen.

Everybody gives gifts, and the very essence of giving is to give the finest and to give to last, in order properly to mark a fine and lasting sentiment. The world knows that Sheaffer's gifts meet all the requirements of satisfactory giving—and are thriftier to give than the finest in ANY OTHER gift classification. Whatever the occasion, Sheaffer's is the appropriate gift.